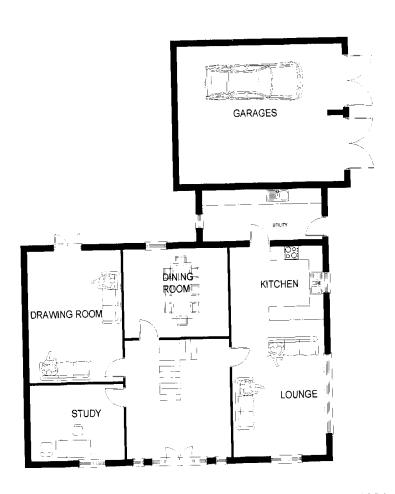

## **DWELLING ONE - GROUND FLOOR AS BUILT**

Dwelling One - Proposed Ground Floor Plan (scale 1:100)

1St August 2007

REV 'C' REVISED FLOOR PLAN 28-4-06 REV 'B' REVISED FLOOR PLAN 14-2-06

REV'A' REVISED TO PLANNING OFFICERS COMMENTS 21-9-05

DWELLING ONE PROPOSED GROUND FLOOR PLAN

Drg. No. 0567 / 02 F Date July 05