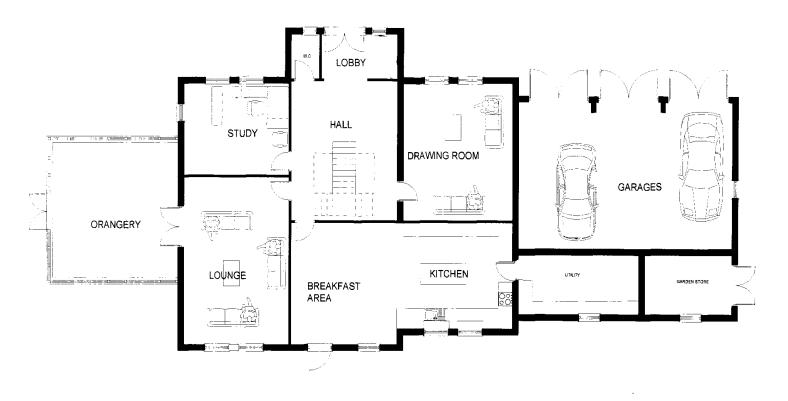

## **DWELLING ONE - GROUND FLOOR AS BUILT**

Dwelling One - Proposed Ground Floor Plan (scale 1:100)

1St August 2007

REV 'C' REVISED FLOOR PLAN 28-4-06 REV 'B' REVISED FLOOR PLAN 14-2-06

REV'A' REVISED TO PLANNING OFFICERS COMMENTS 21-9-05

Sean McLean Design

The Studio, 25 St.Aidan's Crescent, Billingham, TS22 5AD Tel / Fax: 01642 555110 E-mail smdesign@tiscali.co.uk

PROPOSED REPLACEMENT DWELLINGS

AT BISHOPSGARTH COTTAGES. DARLINGTON BACK LANE, STOCKTON FOR MR.M.FAROUQ

DWELLING ONE PROPOSED GROUND FLOOR PLAN

Drg. No. 0567 / 02 F Date July 05