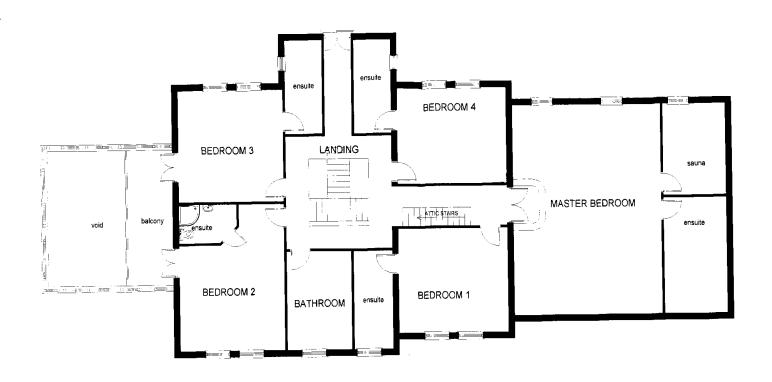

## **DWELLING ONE - FIRST FLOOR AS BUILT**

Dwelling One - Proposed First Floor Plan (scale 1:100)

Sean McLean Design The Studio, 25 St.Aidan's Crescent, Billingham, TS22 5AD

Tel / Fax: 01642 555110 E-mail smdesign@tiscali.co.uk

PROPOSED REPLACEMENT DWELLINGS AT BISHOPSGARTH COTTAGES. DARLINGTON BACK LANE, STOCKTON FOR MR.M.FAROUQ

18t August 2007

DWELLING ONE PROPOSED FIRST FLOOR PLAN

Drg. No. 0567 / 03 E Date July 05

REV 'E' AS-BUILTT REVISIONS 30--1-08 REV 'D' AS-BUILT REVISIONS 30--7-07