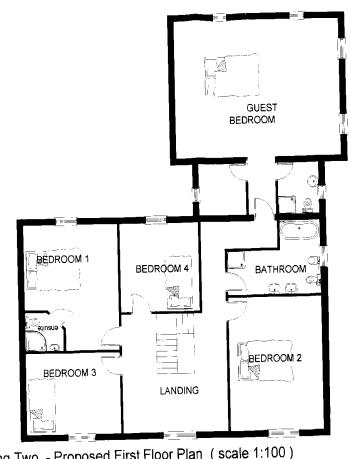

## **DWELLING ONE - FIRST FLOOR AS BUILT**

Dwelling One - Proposed First Floor Plan (scale 1:100)

Sean McLean Design The Studio, 25 St.Aidan's Crescent, Billingham, TS22 5AD

Tel / Fax: 01642 555110 E-mail smdesign@tiscali.co.uk

PROPOSED REPLACEMENT DWELLINGS AT BISHOPSGARTH COTTAGES. DARLINGTON BACK LANE, STOCKTON FOR MR.M.FAROUQ

18t August 2007

DWELLING ONE PROPOSED FIRST FLOOR PLAN

Drg. No. 0567 / 03 E Date July 05

REV 'E' AS-BUILTT REVISIONS 30--1-08 REV 'D' AS-BUILT REVISIONS 30--7-07

## **DWELLING TWO - GROUND FLOOR AND FIRST FLOOR AS BUILT**

Dwelling Two - Proposed Ground Floor Plan (scale 1:100)

Dwelling Two - Proposed First Floor Plan (scale 1:100)